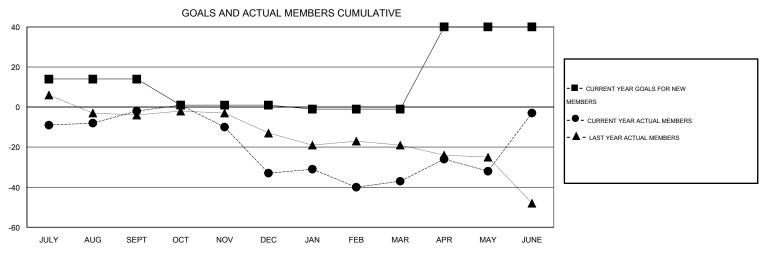

## LOCATION INDIANA

 $\mathsf{GMT}\;\mathsf{CA}\;1$ 

|               |                  | Clubs             |                  |                  | Members               |                    |                                     |                    |                  |  |
|---------------|------------------|-------------------|------------------|------------------|-----------------------|--------------------|-------------------------------------|--------------------|------------------|--|
|               | RESUL            | LTS FOR 2014-2015 |                  |                  | RESULTS FOR 2014-2015 |                    |                                     |                    |                  |  |
| QUARTER       | NEW CLUB<br>GOAL | NEW CLUBS         | DROPPED<br>CLUBS | NET<br>GAIN/LOSS | QUARTER               | NEW MEMBER<br>GOAL | CHARTER AND<br>NEW MEMBERS<br>ADDED | DROPPED<br>MEMBERS | NET<br>GAIN/LOSS |  |
| JULY/AUG/SEPT | 0                | 0                 | 0                | 0                | JULY/AUG/SEPT         | 14                 | 45                                  | 47                 | -2               |  |
| OCT/NOV/DEC   | 0                | 0                 | 0                | 0                | OCT/NOV/DEC           | -13                | 31                                  | 62                 | -31              |  |
| JAN/FEB/MAR   | 0                | 0                 | 0                | 0                | JAN/FEB/MAR           | -2                 | 36                                  | 40                 | -4               |  |
| APR/MAY/JUNE  | 1                | 1                 | 0                | 1                | APR/MAY/JUNE          | 41                 | 78                                  | 44                 | 34               |  |